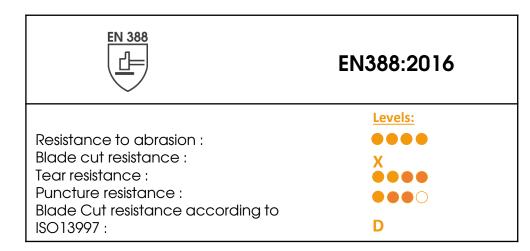

## **CUT PROTECTION GLOVE LEVEL D**

| Sizes            | Packaging |
|------------------|-----------|
| 6-7-8-9-10-11-12 | 10/200    |