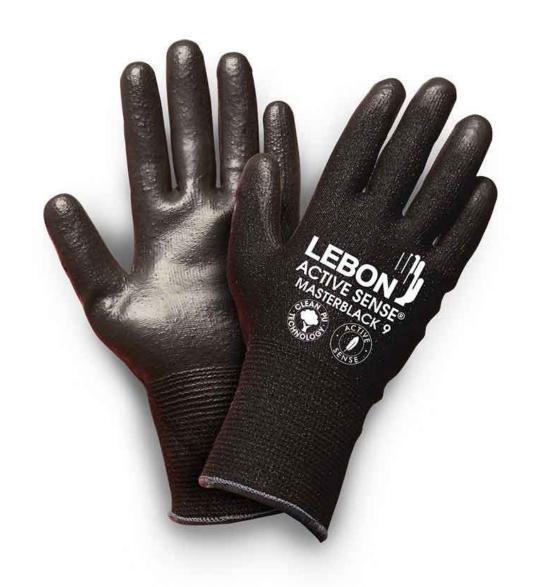

# **MASTERBLACK**

## **CUT PROTECTION GLOVE LEVEL D**

| Sizes            | Packaging |
|------------------|-----------|
| 6-7-8-9-10-11-12 | 10/200    |

#### **PPE Category II**

Seamless knitted glove, 13 gauge, with elastane in 100% high density polyethylene filament, mineral filament and 100% black texturised polyamide thread. Black CLEAN PU coating on palm and fingertips. Elastic wrist.